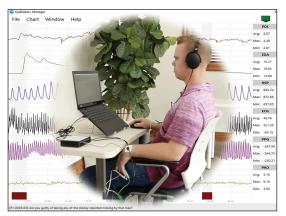

## **Automated Polygraph**

EyeDetect+ is the world's first automated polygraph. It combines the benefits of EyeDetect with traditional polygraph by monitoring and recording physiological activity. This means more reliable and accurate test results.

- √ Less invasive: no blood pressure cuff
- √ Fast Test: 20-45 min.
- √ Accuracy: 89-91%
- √ Impartial / automated
- √ Fast training: 4 days
- √ Combines the best of EyeDetect and polygraph\*